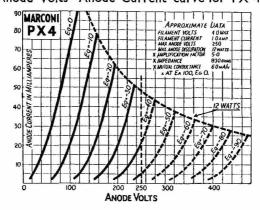

ron speakers a choke or transformer output is desirable. In many cases 200 volts will be found to provide sufficient volume, as in commercial receivers using this common H.T. potential throughout the set.

Approx. Operating Data.

| Anode<br>Volts. | Negative<br>Grid Bias<br>Volts. | Average<br>Anode<br>Current in<br>milliamperes. |
|-----------------|---------------------------------|-------------------------------------------------|
| 250             | 33                              | 48                                              |
| 200             | 26                              | 40                                              |
| 150             | 16                              | 36                                              |



## Anode Volts-Anode Current curve for PX 4.