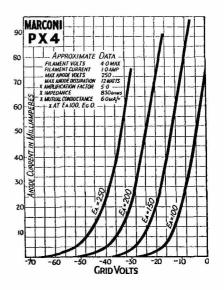

Approx. Operating Data.

| Anode<br>Volts. | Negative<br>Grid Bias<br>Volts. | Average<br>Anode<br>Current in<br>milliamperes. |
|-----------------|---------------------------------|-------------------------------------------------|
| 250             | 33                              | 48                                              |
| 200             | 26                              | 40                                              |
| 150             | 16                              | 36                                              |