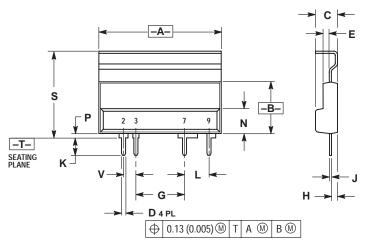

## TRIAC MT 9. TRIAC MT

- DIMENSIONING AND TOLERANCING PER ANSI Y14.5M, 1982.
  2. CONTROLLING DIMENSION: INCH.

|     | INCHES    |       | MILLIMETERS |       |
|-----|-----------|-------|-------------|-------|
| DIM | MIN       | MAX   | MIN         | MAX   |
| Α   | 0.965     | 1.005 | 24.51       | 25.53 |
| В   | 0.416     | 0.436 | 10.57       | 11.07 |
| С   | 0.170     | 0.190 | 4.32        | 4.83  |
| D   | 0.025     | 0.035 | 0.64        | 0.89  |
| Ε   | 0.040     | 0.060 | 1.02        | 1.52  |
| G   | 0.400 BSC |       | 10.16 BSC   |       |
| Н   | 0.040     | 0.060 | 1.02        | 1.52  |
| J   | 0.012     | 0.018 | 0.30        | 0.46  |
| K   | 0.134     | 0.154 | 3.40        | 3.91  |
| L   | 0.200 BSC |       | 5.08 BSC    |       |
| N   | 0.190     | 0.210 | 4.83        | 5.33  |
| Р   | 0.023     | 0.043 | 0.58        | 1.09  |
| S   | 0.695     | 0.715 | 17.65       | 18.16 |
| V   | 0.100 BSC |       | 2.54 BSC    |       |