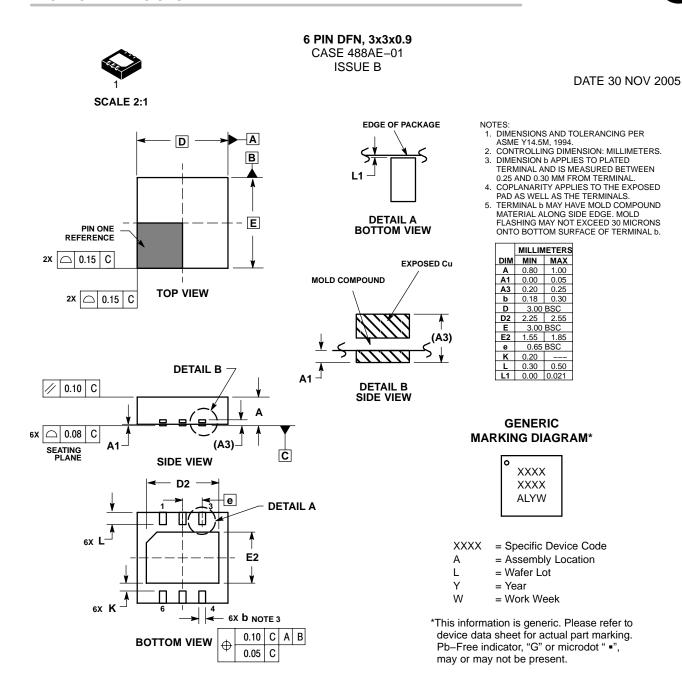

| DOCUMENT NUMBER: | 98AON15231D                          | Electronic versions are uncontrolle                                                 |             |
|------------------|--------------------------------------|-------------------------------------------------------------------------------------|-------------|
| STATUS:          | ON SEMICONDUCTOR STANDARD            | accessed directly from the Document Repor-<br>versions are uncontrolled except when |             |
| NEW STANDARD:    |                                      | "CONTROLLED COPY" in red.                                                           |             |
| DESCRIPTION:     | 6 PIN DFN, 3X3X0.9 MM, 0.65 MM PITCH |                                                                                     | PAGE 1 OF 2