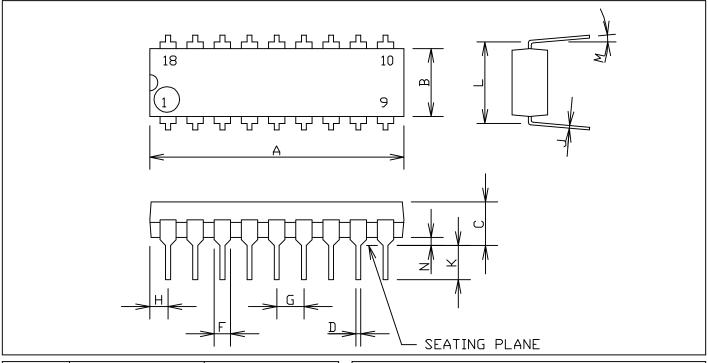

|                  | MILLIMETERS                                                                         |                                                                                    | INCHES                                                      |                         |
|------------------|-------------------------------------------------------------------------------------|------------------------------------------------------------------------------------|-------------------------------------------------------------|-------------------------|
| DIM              | MIN                                                                                 | MAX                                                                                | MIN                                                         | MAX                     |
| 4 BUDLUIJK U Z Z | 22.22<br>6.10<br>3.56<br>0.36<br>1.27<br>2.54<br>1.02<br>0.20<br>2.92<br>0°<br>0.51 | 23.24<br>6.60<br>4.57<br>0.56<br>1.78<br>BSC<br>1.52<br>0.30<br>3.43<br>BSC<br>15° | 0.240<br>0.140<br>0.014<br>0.050<br>0.100<br>0.040<br>0.008 | 0.060<br>0.012<br>0.135 |

| CASE NO.           | 707-02  |  |
|--------------------|---------|--|
| STATUS             | MOT STD |  |
| NEW STD            | _       |  |
| USED ON 18 LD PDIP |         |  |

## NDTES:

- 1. POSITIONAL TOLERANCE OF LEADS (D), SHALL BE WITHIN 0.25mm (0.10) AT MAXIMUM MATERIAL CONDITION, IN RELATION TO SEATING PLANE AND EACH OTHER.
- 2. DIMENSION L TO CENTER OF LEADS WHEN FORMED PARALLEL.
- 3. DIMENSION B DOES NOT INCLUDE
- MOLD FLASH.
  4. 707-01 DBSDLETE,
  NEW STD. 707-02.
- 5. CONTROLLING DIMENSION: INCH