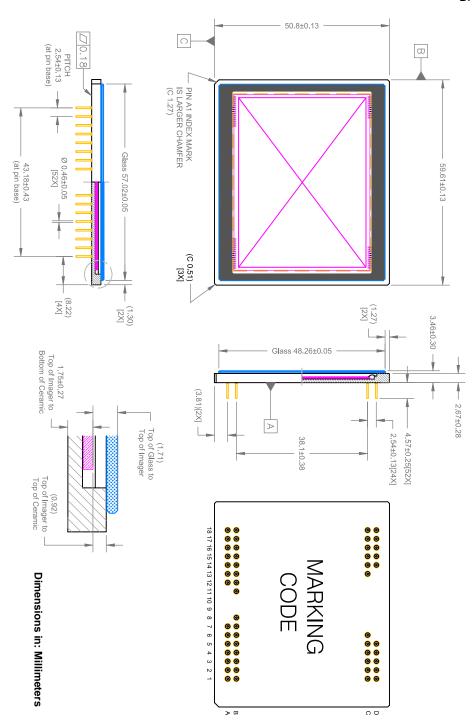

## **CPGA52, 59.61x50.8** CASE 107ED ISSUE O

**DATE 30 JUL 2014** 

| DOCUMENT NUMBER: | 98AON88253F               | Electronic versions are uncontrolled accessed directly from the Document R versions are uncontrolled except where the second sec | Repository. Printed |
|------------------|---------------------------|--------------------------------------------------------------------------------------------------------------------------------------------------------------------------------------------------------------------------------------------------------------------------------------------------------------------------------------------------------------------------------------------------------------------------------------------------------------------------------------------------------------------------------------------------------------------------------------------------------------------------------------------------------------------------------------------------------------------------------------------------------------------------------------------------------------------------------------------------------------------------------------------------------------------------------------------------------------------------------------------------------------------------------------------------------------------------------------------------------------------------------------------------------------------------------------------------------------------------------------------------------------------------------------------------------------------------------------------------------------------------------------------------------------------------------------------------------------------------------------------------------------------------------------------------------------------------------------------------------------------------------------------------------------------------------------------------------------------------------------------------------------------------------------------------------------------------------------------------------------------------------------------------------------------------------------------------------------------------------------------------------------------------------------------------------------------------------------------------------------------------------|---------------------|
| STATUS:          | ON SEMICONDUCTOR STANDARD |                                                                                                                                                                                                                                                                                                                                                                                                                                                                                                                                                                                                                                                                                                                                                                                                                                                                                                                                                                                                                                                                                                                                                                                                                                                                                                                                                                                                                                                                                                                                                                                                                                                                                                                                                                                                                                                                                                                                                                                                                                                                                                                                |                     |
| REFERENCE:       |                           | "CONTROLLED COPY" in red.                                                                                                                                                                                                                                                                                                                                                                                                                                                                                                                                                                                                                                                                                                                                                                                                                                                                                                                                                                                                                                                                                                                                                                                                                                                                                                                                                                                                                                                                                                                                                                                                                                                                                                                                                                                                                                                                                                                                                                                                                                                                                                      |                     |
| DESCRIPTION:     | CPGA52, 59.61x50.8        | F                                                                                                                                                                                                                                                                                                                                                                                                                                                                                                                                                                                                                                                                                                                                                                                                                                                                                                                                                                                                                                                                                                                                                                                                                                                                                                                                                                                                                                                                                                                                                                                                                                                                                                                                                                                                                                                                                                                                                                                                                                                                                                                              | PAGE 1 OF 3         |