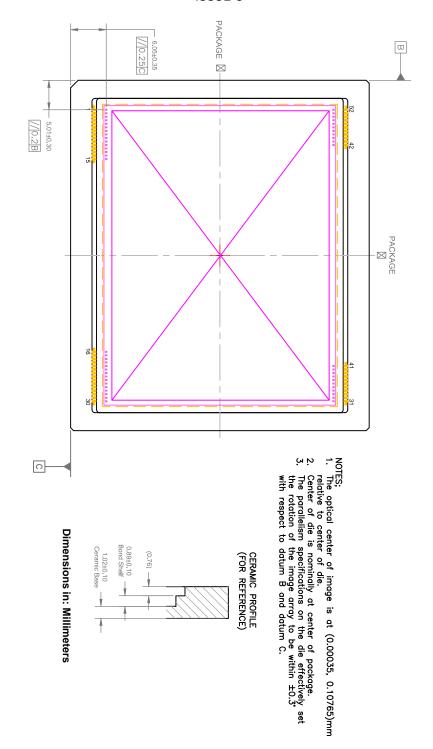

## CPGA52, 59.61x50.8 CASE 107ED ISSUE O

**DATE 30 JUL 2014** 

| DOCUMENT NUMBER: | 98AON88253F               | Electronic versions are uncontrolled except who                                                                                 | •   |
|------------------|---------------------------|---------------------------------------------------------------------------------------------------------------------------------|-----|
| STATUS:          | ON SEMICONDUCTOR STANDARD | accessed directly from the Document Repository. Printed versions are uncontrolled except when stamped "CONTROLLED COPY" in red. |     |
| REFERENCE:       |                           |                                                                                                                                 |     |
| DESCRIPTION:     | CPGA52, 59.61x50.8        | PAGE 2 OF                                                                                                                       | F 3 |