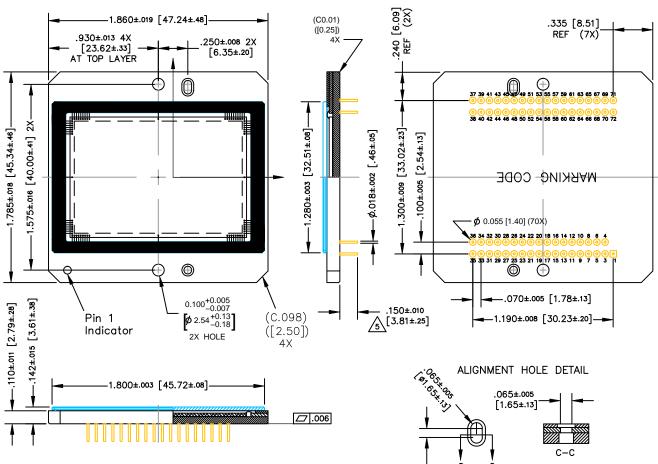

CPGA72, 47.24x45.34 CASE 107ES ISSUE O

DATE 30 JUL 2014

NOTES:

- 1. COVERGLASS NOT TO OVERHANG PACKAGE HOLES OR OUTER CERAMIC EDGES.
- 2. GLASS EPOXY NOT TO EXTEND OVER IMAGE ARRAY. 3. NO MATERIALS TO INTERFERE WITH CLEARANCE
- THROUGH PACKAGE HOLES.
- 4. ALL PIN DISTANCES MEASURED AT PIN BASE.

.050" -[1.27] .065±.005 [ø1.65±.13]

Dimensions in: Inches [mm]

| DOCUMENT NUMBER: | 98AON88267F               | Electronic versions are uncontrolle                                                                                                                                                                                                                                                                                                                                                                                                                                                                                                                                                                                                                                                                                                                                                                                                                                                                                                                                                                                                                                                                                                                                                                                                                                                                                                                                                                                                                                                                                                                                                                                                                                                                                                                                                                                                                                                                                                                                                                                                                                                                                            |             |
|------------------|---------------------------|--------------------------------------------------------------------------------------------------------------------------------------------------------------------------------------------------------------------------------------------------------------------------------------------------------------------------------------------------------------------------------------------------------------------------------------------------------------------------------------------------------------------------------------------------------------------------------------------------------------------------------------------------------------------------------------------------------------------------------------------------------------------------------------------------------------------------------------------------------------------------------------------------------------------------------------------------------------------------------------------------------------------------------------------------------------------------------------------------------------------------------------------------------------------------------------------------------------------------------------------------------------------------------------------------------------------------------------------------------------------------------------------------------------------------------------------------------------------------------------------------------------------------------------------------------------------------------------------------------------------------------------------------------------------------------------------------------------------------------------------------------------------------------------------------------------------------------------------------------------------------------------------------------------------------------------------------------------------------------------------------------------------------------------------------------------------------------------------------------------------------------|-------------|
| STATUS:          | ON SEMICONDUCTOR STANDARD | accessed directly from the Document Reversions are uncontrolled except whether the second sec |             |
| REFERENCE:       |                           | "CONTROLLED COPY" in red.                                                                                                                                                                                                                                                                                                                                                                                                                                                                                                                                                                                                                                                                                                                                                                                                                                                                                                                                                                                                                                                                                                                                                                                                                                                                                                                                                                                                                                                                                                                                                                                                                                                                                                                                                                                                                                                                                                                                                                                                                                                                                                      |             |
| DESCRIPTION:     | CPGA72, 47.24x45.34       |                                                                                                                                                                                                                                                                                                                                                                                                                                                                                                                                                                                                                                                                                                                                                                                                                                                                                                                                                                                                                                                                                                                                                                                                                                                                                                                                                                                                                                                                                                                                                                                                                                                                                                                                                                                                                                                                                                                                                                                                                                                                                                                                | PAGE 1 OF 3 |