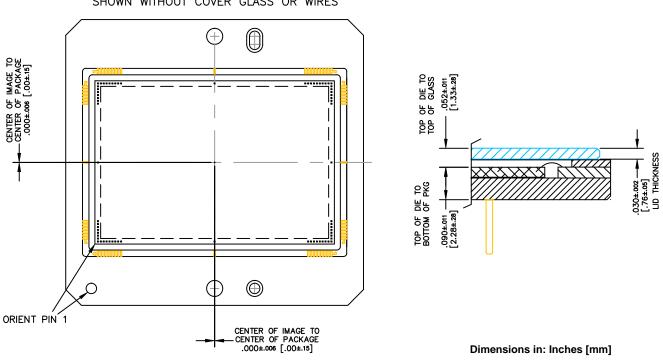

DATE 30 JUL 2014

|       |         |       | 01.400 | 00 |       |
|-------|---------|-------|--------|----|-------|
| SHOWN | WITHOUT | COVER | GLASS  | OR | WIRES |

| DOCUMENT NUMBER: | 98AON88267F               | Electronic versions are uncontrolle                                     |             |  |
|------------------|---------------------------|-------------------------------------------------------------------------|-------------|--|
| STATUS:          | ON SEMICONDUCTOR STANDARD | accessed directly from the Document<br>versions are uncontrolled except |             |  |
| REFERENCE:       |                           | "CONTROLLED COPY" in red.                                               |             |  |
| DESCRIPTION:     | CPGA72, 47.24x45.34       |                                                                         | PAGE 2 OF 3 |  |