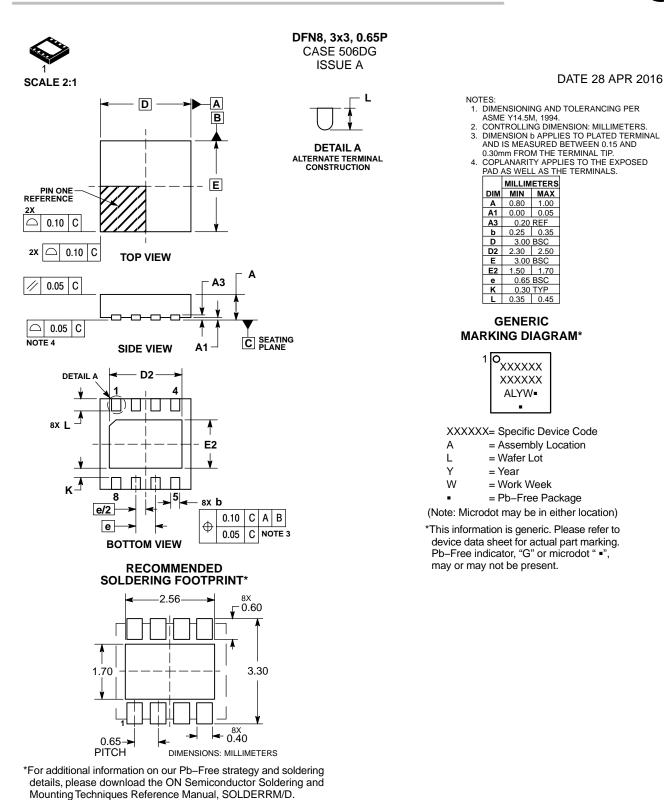

DOCUMENT NUMBER:
 98AON10527G
 Electronic versions are uncontrolled except when accessed directly from the Document Repository. Printed versions are uncontrolled except when stamped "CONTROLLED COPY" in red.

 DESCRIPTION:
 DFN8 3X3, 0.65P
 PAGE 1 OF 2





## DOCUMENT NUMBER: 98AON10527G

PAGE 2 OF 2

| ISSUE | REVISION                                                                    | DATE        |
|-------|-----------------------------------------------------------------------------|-------------|
| 0     | RELEASED FOR PRODUCTION. REQ. BY E. BLANSAER.                               | 29 MAR 2016 |
| A     | MODIFIED DIMENSION K TO 0.30 TYP AND REMOVED DETAIL B. REQ. BY E. BLANSAER. | 28 APR 2016 |
|       |