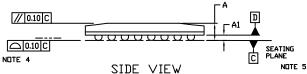

## NOTES:

- 1. DIMENSIONING AND TOLERANCING PER ASME Y14.5M, 1994.
- 2. CONTROLLING DIMENSION: MILLIMETERS
- 3. DIMENSION 6 IS MEASURED AT THE MAXIMUM SOLDER BALL DIAMETER PARALLEL TO DATUM C.
- COPLANARITY APPLIES TO THE SPHERICAL CROWNS OF THE SOLDER BALLS.
- 5. DATUM C, THE SEATING PLANE, IS DEFINED BY THE SPHERICAL CROWNS OF THE SOLDER BALLS.
- 6. MAXIMUM ROTATION OF THE OPTICAL AREA RELATIVE TO D AND E WILL BE 0.5°. OPTICAL AREA IS DEFINED BY THE ACTIVE PIXEL ARRAY. REFER TO THE DEVICE DATASHEET FOR TOTAL ARRAY AND FIRST PIXEL DEFINITIONS.
- 7. PARALLELISM APPLIES ONLY TO THE OPTICAL AREA.
- OPTICAL CENTER OFFSET WITH RESPECT TO THE PACKAGE CENTER IS X=0.0 MICRONS, Y=0.0 MICRONS ±75 MICRONS.

|     | MILLIMETERS |       |  |
|-----|-------------|-------|--|
| DIM | MIN.        | MAX.  |  |
| Α   |             | 1.44  |  |
| A1  | 0.34        | 0.44  |  |
| A3  | 0.325       | 0.425 |  |
| A4  | 0.475       | 0.575 |  |
| b   | 0.50        | 0.60  |  |
| D   | 9.00 BSC    |       |  |
| D2  | 5.40        | 5.60  |  |
| Ε   | 9.00 BSC    |       |  |
| E2  | 4.80        | 5.00  |  |
| e   | 1.00 BSC    |       |  |
| F   | 0.38        | 0.42  |  |