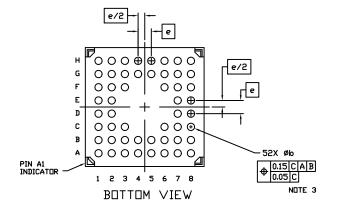

## NOTES:

- 1. DIMENSIONING AND TOLERANCING PER ASME Y14.5M, 1994.
- 2. CONTROLLING DIMENSION: MILLIMETERS
- 3. DIMENSION 6 IS MEASURED AT THE MAXIMUM SOLDER BALL DIAMETER PARALLEL TO DATUM C.
- COPLANARITY APPLIES TO THE SPHERICAL CROWNS OF THE SOLDER BALLS.
- 5. DATUM C, THE SEATING PLANE, IS DEFINED BY THE SPHERICAL CROWNS OF THE SOLDER BALLS.
- 6. MAXIMUM ROTATION OF THE OPTICAL AREA RELATIVE TO D AND E WILL BE 0.5°. OPTICAL AREA IS DEFINED BY THE ACTIVE PIXEL ARRAY. REFER TO THE DEVICE DATASHEET FOR TOTAL ARRAY AND FIRST PIXEL DEFINITIONS.
- 7. PARALLELISM APPLIES ONLY TO THE OPTICAL AREA.
- OPTICAL CENTER OFFSET WITH RESPECT TO THE PACKAGE CENTER IS X=0.0 MICRONS, Y=0.0 MICRONS ±75 MICRONS.

|     | MILLIMETERS |       |  |
|-----|-------------|-------|--|
| DIM | MIN.        | MAX.  |  |
| Α   |             | 1.44  |  |
| A1  | 0.34        | 0.44  |  |
| A3  | 0.325       | 0.425 |  |
| A4  | 0.475       | 0.575 |  |
| b   | 0.50        | 0.60  |  |
| D   | 9.00 BSC    |       |  |
| D2  | 5.40        | 5.60  |  |
| Ε   | 9.00 BSC    |       |  |
| E2  | 4.80        | 5.00  |  |
| e   | 1.00 BSC    |       |  |
| F   | 0.38        | 0.42  |  |