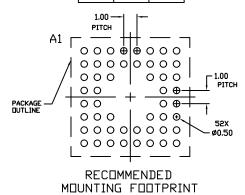

|     | MILLIMETERS |       |  |
|-----|-------------|-------|--|
| DIM | MIN.        | MAX.  |  |
| Α   |             | 1.44  |  |
| A1  | 0.34        | 0.44  |  |
| A3  | 0.325       | 0.425 |  |
| A4  | 0.475       | 0.575 |  |
| b   | 0.50        | 0.60  |  |
| D   | 9.00 BSC    |       |  |
| D2  | 5.40        | 5.60  |  |
| Ε   | 9.00 BSC    |       |  |
| E2  | 4.80        | 5.00  |  |
| e   | 1.00 BSC    |       |  |
| F   | 0.38        | 0.42  |  |