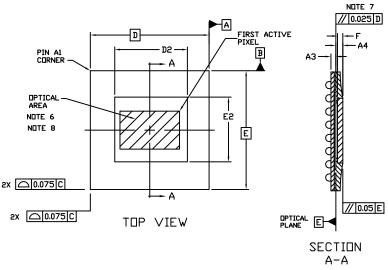

## NOTES:

- 1. DIMENSIONING AND TOLERANCING PER ASME Y14.5M, 1994.
- 2. CONTROLLING DIMENSION: MILLIMETERS
- 3. DIMENSION 6 IS MEASURED AT THE MAXIMUM SOLDER BALL DIAMETER PARALLEL TO DATUM C.
- COPLANARITY APPLIES TO THE SPHERICAL CROWNS OF THE SOLDER BALLS.
- 5. DATUM C, THE SEATING PLANE, IS DEFINED BY THE SPHERICAL CROWNS OF THE SOLDER BALLS.
- 6. MAXIMUM ROTATION OF THE OPTICAL AREA RELATIVE TO D AND E WILL BE 0.5°. OPTICAL AREA IS DEFINED BY THE ACTIVE PIXEL ARRAY. REFER TO THE DEVICE DATASHEET FOR TOTAL ARRAY AND FIRST PIXEL DEFINITIONS.
- 7. PARALLELISM APPLIES ONLY TO THE OPTICAL AREA.
- OPTICAL CENTER OFFSET WITH RESPECT TO THE PACKAGE CENTER IS X=0.0 MICRONS, Y=0.0 MICRONS ±75 MICRONS.

|     | MILLIMETERS |       |  |
|-----|-------------|-------|--|
| DIM | MIN.        | MAX.  |  |
| Α   |             | 1.44  |  |
| A1  | 0.34        | 0.44  |  |
| A3  | 0.325       | 0.425 |  |
| A4  | 0.475       | 0.575 |  |
| b   | 0.50        | 0.60  |  |
| D   | 9.00 BSC    |       |  |
| D2  | 5.40        | 5.60  |  |
| Ε   | 9.00 BSC    |       |  |
| E2  | 4.80        | 5.00  |  |
| e   | 1.00 BSC    |       |  |
| F   | 0.38        | 0.42  |  |