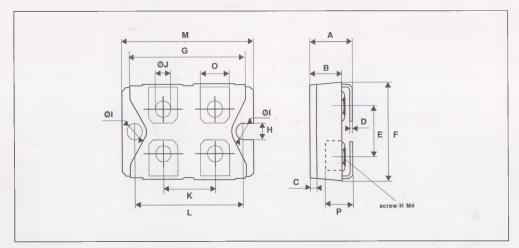

## ISOLATED PLASTIC

|      |             | DIMENSIONS |        |       |  |
|------|-------------|------------|--------|-------|--|
| REF. | Millimeters |            | Inches |       |  |
|      | Min.        | Max.       | Min.   | Max.  |  |
| A    | 11.80       | 12.20      | 0.465  | 0.480 |  |
| В    | 8.90        | 9.10       | 0.350  | 0.358 |  |
| С    | 1.95        | 2.05       | 0.077  | 0.081 |  |
| D    | 0.75        | 0.85       | 0.029  | 0.034 |  |
| E    | 12.60       | 12.80      | 0.496  | 0.504 |  |
| F    | 25.10       | 25.50      | 0.988  | 1.004 |  |
| G    | 31.50       | 31.70      | 1.240  | 1.248 |  |
| Н    | 4.00        |            | 0.157  |       |  |
| 1    | 4.10        | 4.30       | 0.161  | 0.169 |  |
| J    | 4.10        | 4.30       | 0.161  | 0.169 |  |
| K    | 14.90       | 15.10      | 0.586  | 0.595 |  |
| L    | 30.10       | 30.30      | 1.185  | 1.193 |  |
| М    | 37.80       | 38.20      | 1.488  | 1.504 |  |
| 0    | 7.80        | 8.20       | 0.307  | 0.323 |  |
| Р    | 5.50        |            | 0.216  |       |  |

Weight = 28 g (without screws) Marking : Type number Cooling method : C

Electrical isolation : 2500V(RMS)

Capacitance : < 45 pF Inductance : < 5 nH

<sup>-</sup> Recommended torque value : 1.3 N.m (MAX 1.5 N.m) for the 6 x M4 screws. (2 x M4 screws recommended for mounting the package on the heatsink and the 4 screws given with the screw version).

- The screws supplied with the package are adapted for mounting on a board (or other types of terminals) with a thickness of 0.6 mm min and 2.2 mm max.