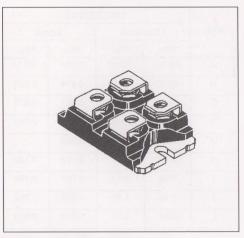

## ISOTOP® screw version

## ISOLATED PLASTIC

|      |             | DIMENSIONS |        |       |  |
|------|-------------|------------|--------|-------|--|
| REF. | Millimeters |            | Inches |       |  |
|      | Min.        | Max.       | Min.   | Max.  |  |
| A    | 11.80       | 12.20      | 0.465  | 0.480 |  |
| В    | 8.90        | 9.10       | 0.350  | 0.358 |  |
| С    | 1.95        | 2.05       | 0.077  | 0.081 |  |
| D    | 0.75        | 0.85       | 0.029  | 0.034 |  |
| E    | 12.60       | 12.80      | 0.496  | 0.504 |  |
| F    | 25.10       | 25.50      | 0.988  | 1.004 |  |
| G    | 31.50       | 31.70      | 1.240  | 1.248 |  |
| Н    | 4.00        |            | 0.157  |       |  |
| 1    | 4.10        | 4.30       | 0.161  | 0.169 |  |
| J    | 4.10        | 4.30       | 0.161  | 0.169 |  |
| K    | 14.90       | 15.10      | 0.586  | 0.595 |  |
| L    | 30.10       | 30.30      | 1.185  | 1.193 |  |
| М    | 37.80       | 38.20      | 1.488  | 1.504 |  |
| 0    | 7.80        | 8.20       | 0.307  | 0.323 |  |
| Р    | 5.50        |            | 0.216  |       |  |

Weight = 28 g (without screws) Marking : Type number Cooling method : C

Electrical isolation : 2500V(RMS)

Capacitance : < 45 pF Inductance : < 5 nH

<sup>-</sup> Recommended torque value : 1.3 N.m (MAX 1.5 N.m) for the 6 x M4 screws. (2 x M4 screws recommended for mounting the package on the heatsink and the 4 screws given with the screw version).