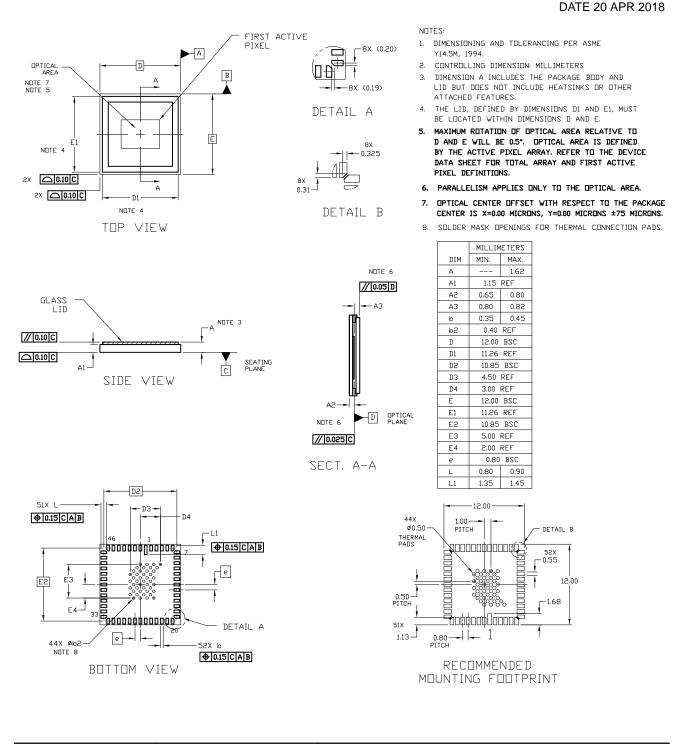

## mPLCC52 12x12 CASE 776AW

ISSUE D



| DOCUMENT NUMBER: | 98AON17383G   | Electronic versions are uncontrolled except when accessed directly from the Document Repository.<br>Printed versions are uncontrolled except when stamped "CONTROLLED COPY" in red. |             |
|------------------|---------------|-------------------------------------------------------------------------------------------------------------------------------------------------------------------------------------|-------------|
| DESCRIPTION:     | mPLCC52 12x12 |                                                                                                                                                                                     | PAGE 1 OF 1 |
|                  |               |