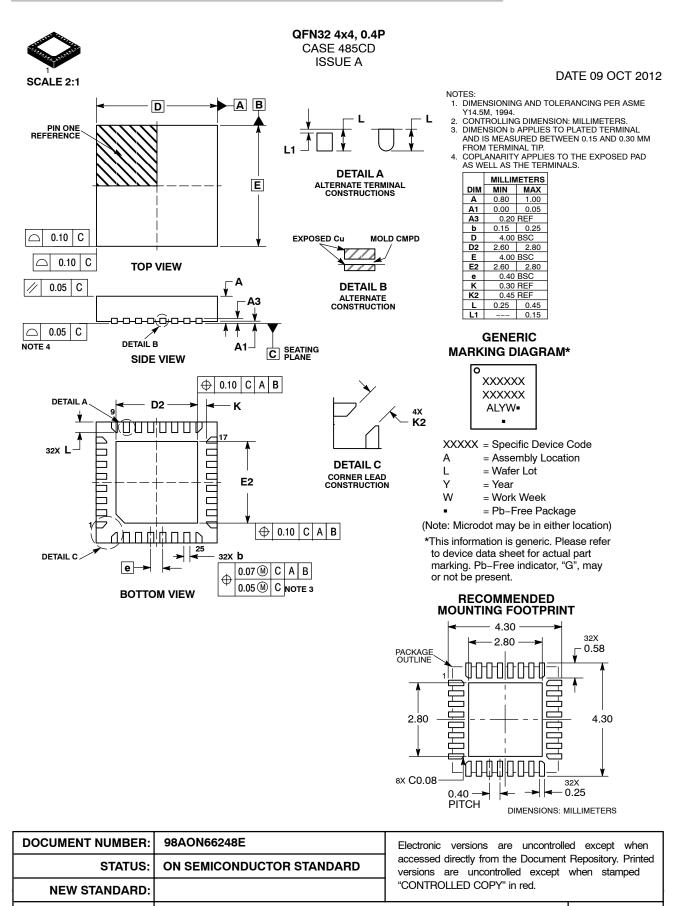

**DESCRIPTION:** 

QFN32 4X4, 0.4P

PAGE 1 OF 2

PAGE 2 OF 2

| RELEASED FOR PRODUCTION. REQ. BY D. SHORT.<br>CHANGED DIMENSION L3 TO DIMENSION K2 IN DETAIL C. REQ. BY D. SHORT. | 12 DEC 2011<br>09 OCT 2012 |
|-------------------------------------------------------------------------------------------------------------------|----------------------------|
| CHANGED DIMENSION L3 TO DIMENSION K2 IN DETAIL C. REQ. BY D. SHORT.                                               | 09 OCT 2012                |
|                                                                                                                   |                            |
|                                                                                                                   |                            |
|                                                                                                                   |                            |
|                                                                                                                   |                            |
|                                                                                                                   |                            |
|                                                                                                                   |                            |
|                                                                                                                   |                            |
|                                                                                                                   |                            |
|                                                                                                                   |                            |
|                                                                                                                   |                            |
|                                                                                                                   |                            |
|                                                                                                                   |                            |
|                                                                                                                   |                            |
|                                                                                                                   |                            |
|                                                                                                                   |                            |
|                                                                                                                   |                            |
|                                                                                                                   |                            |
|                                                                                                                   |                            |
|                                                                                                                   |                            |
|                                                                                                                   |                            |