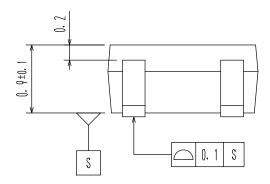

SC-82AB / MCP4 CASE 419AK ISSUE O

**DATE 30 NOV 2011** 

| DOCUMENT NUMBER: | 98AON65443E               | Electronic versions are uncontrolle                                                                                                                                                                                                                                                                                                                                                                                                                                                                                                                                                                                                                                                                                                                                                                                                                                                                                                                                                                                                                                                                                                                                                                                                                                                                                                                                                                                                                                                                                                                                                                                                                                                                                                                                                                                                                                                                                                                                                                                                                                                                                            | Repository. Printed |  |
|------------------|---------------------------|--------------------------------------------------------------------------------------------------------------------------------------------------------------------------------------------------------------------------------------------------------------------------------------------------------------------------------------------------------------------------------------------------------------------------------------------------------------------------------------------------------------------------------------------------------------------------------------------------------------------------------------------------------------------------------------------------------------------------------------------------------------------------------------------------------------------------------------------------------------------------------------------------------------------------------------------------------------------------------------------------------------------------------------------------------------------------------------------------------------------------------------------------------------------------------------------------------------------------------------------------------------------------------------------------------------------------------------------------------------------------------------------------------------------------------------------------------------------------------------------------------------------------------------------------------------------------------------------------------------------------------------------------------------------------------------------------------------------------------------------------------------------------------------------------------------------------------------------------------------------------------------------------------------------------------------------------------------------------------------------------------------------------------------------------------------------------------------------------------------------------------|---------------------|--|
| STATUS:          | ON SEMICONDUCTOR STANDARD | accessed directly from the Document Reversions are uncontrolled except when the directly from the Document Reversions are uncontrolled except when the Document Reversion are uncontrolled except when the Document Reversion are uncontrolled except and the Document Reversion are u |                     |  |
| NEW STANDARD:    |                           | "CONTROLLED COPY" in red.                                                                                                                                                                                                                                                                                                                                                                                                                                                                                                                                                                                                                                                                                                                                                                                                                                                                                                                                                                                                                                                                                                                                                                                                                                                                                                                                                                                                                                                                                                                                                                                                                                                                                                                                                                                                                                                                                                                                                                                                                                                                                                      |                     |  |
| DESCRIPTION:     | SC-82AB / MCP4            |                                                                                                                                                                                                                                                                                                                                                                                                                                                                                                                                                                                                                                                                                                                                                                                                                                                                                                                                                                                                                                                                                                                                                                                                                                                                                                                                                                                                                                                                                                                                                                                                                                                                                                                                                                                                                                                                                                                                                                                                                                                                                                                                | PAGE 1 OF 2         |  |