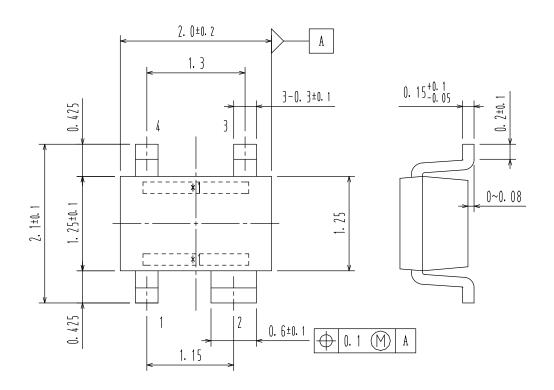

SC-82AB / MCP4 CASE 419AK ISSUE O

**DATE 30 NOV 2011** 

| DOCUMENT NUMBER: | 98AON65443E               | Electronic versions are uncontrolle                                                                                                                                                                                                                                                                                                                                                                                                                                                                                                                                                                                                                                                                                                                                                                                                                                                                                                                                                                                                                                                                                                                                                                                                                                                                                                                                                                                                                                                                                                                                                                                                                                                                                                                                                                                                                                                                                                                                                                                                                                                                                            | Repository. Printed |  |
|------------------|---------------------------|--------------------------------------------------------------------------------------------------------------------------------------------------------------------------------------------------------------------------------------------------------------------------------------------------------------------------------------------------------------------------------------------------------------------------------------------------------------------------------------------------------------------------------------------------------------------------------------------------------------------------------------------------------------------------------------------------------------------------------------------------------------------------------------------------------------------------------------------------------------------------------------------------------------------------------------------------------------------------------------------------------------------------------------------------------------------------------------------------------------------------------------------------------------------------------------------------------------------------------------------------------------------------------------------------------------------------------------------------------------------------------------------------------------------------------------------------------------------------------------------------------------------------------------------------------------------------------------------------------------------------------------------------------------------------------------------------------------------------------------------------------------------------------------------------------------------------------------------------------------------------------------------------------------------------------------------------------------------------------------------------------------------------------------------------------------------------------------------------------------------------------|---------------------|--|
| STATUS:          | ON SEMICONDUCTOR STANDARD | accessed directly from the Document Reversions are uncontrolled except when the directly from the Document Reversions are uncontrolled except when the Document Reversion are uncontrolled except when the Document Reversion are uncontrolled except and the Document Reversion are u |                     |  |
| NEW STANDARD:    |                           | "CONTROLLED COPY" in red.                                                                                                                                                                                                                                                                                                                                                                                                                                                                                                                                                                                                                                                                                                                                                                                                                                                                                                                                                                                                                                                                                                                                                                                                                                                                                                                                                                                                                                                                                                                                                                                                                                                                                                                                                                                                                                                                                                                                                                                                                                                                                                      |                     |  |
| DESCRIPTION:     | SC-82AB / MCP4            |                                                                                                                                                                                                                                                                                                                                                                                                                                                                                                                                                                                                                                                                                                                                                                                                                                                                                                                                                                                                                                                                                                                                                                                                                                                                                                                                                                                                                                                                                                                                                                                                                                                                                                                                                                                                                                                                                                                                                                                                                                                                                                                                | PAGE 1 OF 2         |  |