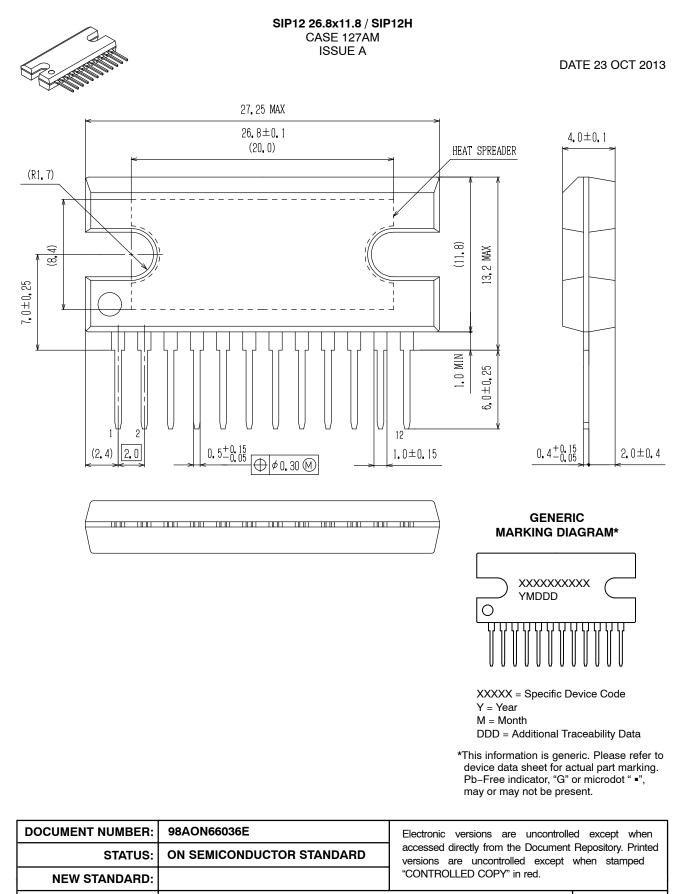

## MECHANICAL CASE OUTLINE PACKAGE DIMENSIONS

**DESCRIPTION:** 

SIP12 / SIP12H 26.8X11.8

PAGE 1 OF 2

DOCUMENT NUMBER: 98AON66036E

PAGE 2 OF 2

| ISSUE | REVISION                                                                                  | DATE        |
|-------|-------------------------------------------------------------------------------------------|-------------|
| 0     | RELEASED FOR PRODUCTION FROM SANYO ENACT# S-153 TO ON SEMICONDUCTOR. REQ. BY D. TRUHITTE. | 30 DEC 2011 |
| А     | ADDED GENERIC MARKING DIAGRAM. REQ. BY D. TRUHITTE.                                       | 23 OCT 2013 |
|       |                                                                                           |             |
|       |                                                                                           |             |
|       |                                                                                           |             |
|       |                                                                                           |             |
|       |                                                                                           |             |
|       |                                                                                           |             |
|       |                                                                                           |             |
|       |                                                                                           |             |
|       |                                                                                           |             |
|       |                                                                                           |             |
|       |                                                                                           |             |
|       |                                                                                           |             |
|       |                                                                                           |             |
|       |                                                                                           |             |
|       |                                                                                           |             |
|       |                                                                                           |             |
|       |                                                                                           |             |
|       |                                                                                           |             |
|       |                                                                                           |             |
|       |                                                                                           |             |
|       |                                                                                           |             |
|       |                                                                                           |             |
|       |                                                                                           |             |