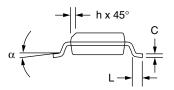

## 14-Lead Small Outline IC (SOIC) 0.150" Body Width

| Symbol | Inches   |      | Millimeters |      | Notes |
|--------|----------|------|-------------|------|-------|
|        | Min.     | Max. | Min.        | Max. | Notes |
| Α      | .053     | .069 | 1.35        | 1.75 |       |
| A1     | .004     | .010 | 0.10        | 0.25 |       |
| В      | .013     | .020 | 0.33        | 0.51 |       |
| С      | .0075    | .010 | 0.19        | 0.25 | 5     |
| D      | .336     | .345 | 8.54        | 8.76 | 2     |
| E      | .150     | .158 | 3.81        | 4.01 | 2     |
| е      | .050 BSC |      | 1.27 BSC    |      |       |
| Н      | .228     | .244 | 5.79        | 6.20 |       |
| h      | .010     | .020 | 0.25        | 0.50 |       |
| L      | .016     | .050 | 0.40        | 1.27 | 3     |
| N      | 14       |      | 14          |      | 6     |
| α      | 0°       | 8°   | 0°          | 8°   |       |
| ccc    | _        | .004 | _           | 0.10 |       |

## Notes:

- 1. Dimensioning and tolerancing per ANSI Y14.5M-1982.
- 2. "D" and "E" do not include mold flash. Mold flash or protrusions shall not exceed .010 inch (0.25mm).
- 3. "L" is the length of terminal for soldering to a substrate.
- 4. Terminal numbers are shown for reference only.
- 5. "C" dimension does not include solder finish thickness.
- 6. Symbol "N" is the maximum number of terminals.