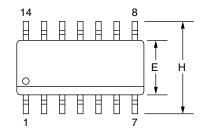

## 14-Lead Small Outline IC (SOIC) 0.150" Body Width

| Symbol | Inches   |      | Millimeters |      | Notes |
|--------|----------|------|-------------|------|-------|
|        | Min.     | Max. | Min.        | Max. | Notes |
| Α      | .053     | .069 | 1.35        | 1.75 |       |
| A1     | .004     | .010 | 0.10        | 0.25 |       |
| В      | .013     | .020 | 0.33        | 0.51 |       |
| С      | .0075    | .010 | 0.19        | 0.25 | 5     |
| D      | .336     | .345 | 8.54        | 8.76 | 2     |
| E      | .150     | .158 | 3.81        | 4.01 | 2     |
| е      | .050 BSC |      | 1.27 BSC    |      |       |
| Н      | .228     | .244 | 5.79        | 6.20 |       |
| h      | .010     | .020 | 0.25        | 0.50 |       |
| L      | .016     | .050 | 0.40        | 1.27 | 3     |
| N      | 14       |      | 14          |      | 6     |
| α      | 0°       | 8°   | 0°          | 8°   |       |
| ccc    | _        | .004 | _           | 0.10 |       |