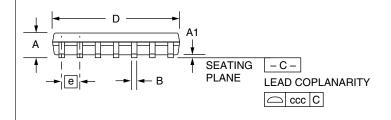

## 14-Lead Small Outline IC (SOIC) 0.150" Body Width

| Symbol | Inches   |      | Millimeters |      | Notes |
|--------|----------|------|-------------|------|-------|
|        | Min.     | Max. | Min.        | Max. | Notes |
| Α      | .053     | .069 | 1.35        | 1.75 |       |
| A1     | .004     | .010 | 0.10        | 0.25 |       |
| В      | .013     | .020 | 0.33        | 0.51 |       |
| С      | .0075    | .010 | 0.19        | 0.25 | 5     |
| D      | .336     | .345 | 8.54        | 8.76 | 2     |
| E      | .150     | .158 | 3.81        | 4.01 | 2     |
| е      | .050 BSC |      | 1.27 BSC    |      |       |
| Н      | .228     | .244 | 5.79        | 6.20 |       |
| h      | .010     | .020 | 0.25        | 0.50 |       |
| L      | .016     | .050 | 0.40        | 1.27 | 3     |
| N      | 14       |      | 14          |      | 6     |
| α      | 0°       | 8°   | 0°          | 8°   |       |
| ccc    | _        | .004 | _           | 0.10 |       |

## Notes:

- 1. Dimensioning and tolerancing per ANSI Y14.5M-1982.
- 2. "D" and "E" do not include mold flash. Mold flash or protrusions shall not exceed .010 inch (0.25mm).
- 3. "L" is the length of terminal for soldering to a substrate.
- 4. Terminal numbers are shown for reference only.
- 5. "C" dimension does not include solder finish thickness.
- 6. Symbol "N" is the maximum number of terminals.