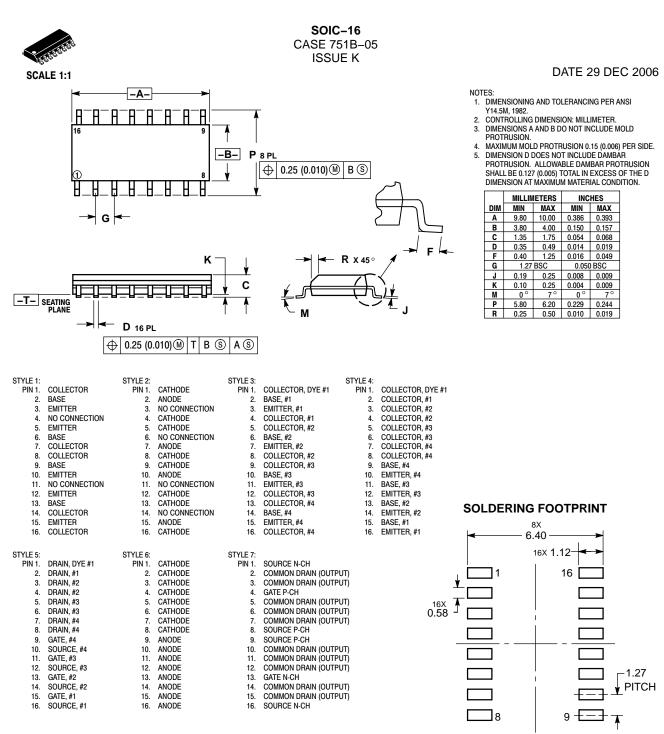

DIMENSIONS: MILLIMETERS

| DOCUMENT NUMBER: | 98ASB42566B               | Electronic versions are uncontrolled except when                                                                                   |             |
|------------------|---------------------------|------------------------------------------------------------------------------------------------------------------------------------|-------------|
| STATUS:          | ON SEMICONDUCTOR STANDARD | accessed directly from the Document Repository. Printed versions are uncontrolled except when stamped<br>"CONTROLLED COPY" in red. |             |
| NEW STANDARD:    |                           |                                                                                                                                    |             |
| DESCRIPTION:     | SOIC-16                   |                                                                                                                                    | PAGE 1 OF 2 |