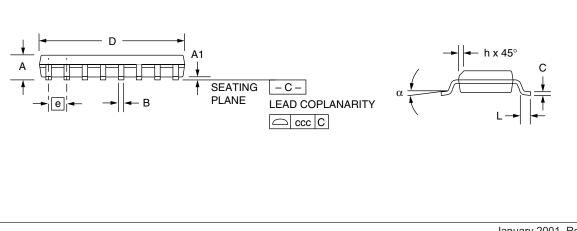

## 16-Lead Small Outline IC (SOIC) 0.150"

Е

H

16

| Symbol | Inches   |            | Millimeters |       | Notes |
|--------|----------|------------|-------------|-------|-------|
|        | Min.     | Max.       | Min.        | Max.  | NOCES |
| А      | .053     | .069       | 1.35        | 1.75  |       |
| A1     | .004     | .010       | 0.10        | 0.25  |       |
| В      | .013     | .020       | 0.33        | 0.51  |       |
| С      | .0075    | .010       | 0.19        | 0.25  | 5     |
| D      | .386     | .394       | 9.80        | 10.00 | 2     |
| E      | .150     | .158       | 3.81        | 4.00  | 2     |
| е      | .050 BSC |            | 1.27 BSC    |       |       |
| Н      | .228     | .244       | 5.80        | 6.20  |       |
| h      | .010     | .020       | 0.25        | 0.50  |       |
| L      | .016     | .050       | 0.40        | 1.27  | 3     |
| Ν      | 16       |            | 16          |       | 6     |
| α      | 0°       | <b>8</b> ° | 0°          | 8°    |       |
| CCC    | _        | .004       | _           | 0.10  |       |

## Notes:

1. Dimensioning and tolerancing per ANSI Y14.5M-1982.

2. "D" and "E" do not include mold flash. Mold flash or protrusions shall not exceed .010 inch (0.25mm).

3. "L" is the length of terminal for soldering to a substrate.

- 4. Terminal numbers are shown for reference only.
- 5. "C" dimension does not include solder finish thickness.
- 6. Symbol "N" is the maximum number of terminals.