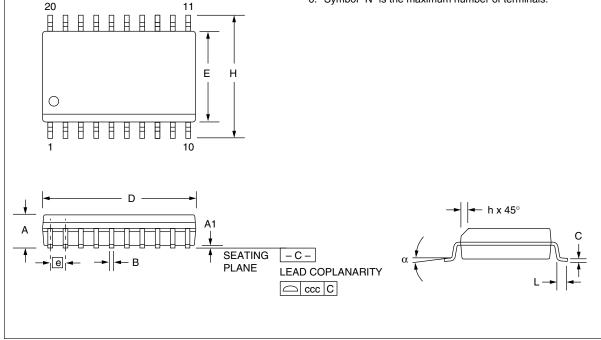

## 20-Lead Small Outline IC (SOIC) 0.300" Body Width Package Dimensions

20-Lead Small Outline IC (SOIC) 0.300" Body Width

| Symbol | Inches     |            | Millimeters |            |       |
|--------|------------|------------|-------------|------------|-------|
|        |            |            |             |            | Notes |
|        | Min.       | Max.       | Min.        | Max.       |       |
| Α      | .093       | .104       | 2.35        | 2.65       |       |
| A1     | .004       | .012       | 0.10        | 0.30       |       |
| В      | .013       | .020       | 0.33        | 0.51       |       |
| С      | .009       | .013       | 0.23        | 0.32       | 5     |
| D      | .496       | .512       | 12.60       | 13.00      | 2     |
| E      | .291       | .299       | 7.40        | 7.60       | 2     |
| е      | .050 BSC   |            | 1.27 BSC    |            |       |
| Н      | .394       | .419       | 10.00       | 10.65      |       |
| h      | .010       | .029       | 0.25        | 0.75       |       |
| L      | .016       | .050       | 0.40        | 1.27       | 3     |
| N      | 20         |            | 20          |            | 6     |
| α      | <b>0</b> ° | <b>8</b> ° | <b>0</b> °  | <b>8</b> ° |       |
| CCC    | _          | .004       | _           | 0.10       |       |

## Notes:

1. Dimensioning and tolerancing per ANSI Y14.5M-1982.

2. "D" and "E" do not include mold flash. Mold flash or protrusions shall not exceed .010 inch (0.25mm).

- 3. "L" is the length of terminal for soldering to a substrate.
- 4. Terminal numbers are shown for reference only.
- 5. "C" dimension does not include solder finish thickness.
- 6. Symbol "N" is the maximum number of terminals.