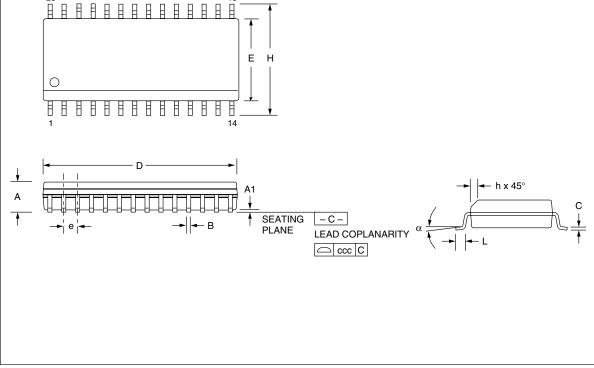

## 28-Lead Small Outline IC (SOIC) 0.300" Body Width Package Dimensions

SEMICONDUCTOR TM

## 28-Lead Small Outline IC (SOIC) 0.300" Body Width

| Symbol | Inches   |      | Millimeters |            | Notos |
|--------|----------|------|-------------|------------|-------|
|        | Min.     | Max. | Min.        | Max.       | Notes |
| Α      | .093     | .104 | 2.35        | 2.65       |       |
| A1     | .004     | .012 | 0.10        | 0.30       |       |
| В      | .013     | .020 | 0.33        | 0.51       |       |
| С      | .009     | .013 | 0.23        | 0.32       |       |
| D      | .697     | .713 | 17.70       | 18.10      | 2     |
| Е      | .291     | .299 | 7.40        | 7.60       | 2     |
| е      | .050 BSC |      | 1.27 BSC    |            |       |
| Н      | .394     | .419 | 10.00       | 10.65      |       |
| h      | .010     | .030 | 0.25        | 0.75       |       |
| L      | .016     | .050 | 0.40        | 1.27       |       |
| Ν      | 28       |      | 28          |            | 5     |
| α      | 0°       | 7°   | 0°          | <b>7</b> ° |       |
| CCC    |          | .004 | _           | 0.10       |       |

## Notes:

- 1. Dimensioning and tolerancing per ANSI Y14.5M-1982.
- 2. "D" and "E" do not include mold flash. Mold flash or protrusions shall not exceed .010 inch (0.25mm).
- 3. "L" is the length of terminal for soldering to a substrate.
- 4. Terminal numbers are shown for reference only.
- 5. Symbol "N" is the maximum number of terminals.