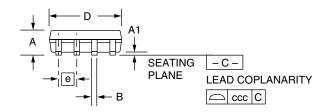

## 8-Lead Small Outline IC (SOIC) 0.150" Body Width

| Symbol | Inches   |      | Millimeters |      | Notes |
|--------|----------|------|-------------|------|-------|
|        | Min.     | Max. | Min.        | Max. | Notes |
| Α      | .053     | .069 | 1.35        | 1.75 |       |
| A1     | .004     | .010 | 0.10        | 0.25 |       |
| В      | .013     | .020 | 0.33        | 0.51 |       |
| С      | .0075    | .010 | 0.20        | 0.25 | 5     |
| D      | .189     | .197 | 4.80        | 5.00 | 2     |
| E      | .150     | .158 | 3.81        | 4.01 | 2     |
| е      | .050 BSC |      | 1.27 BSC    |      |       |
| Н      | .228     | .244 | 5.79        | 6.20 |       |
| h      | .010     | .020 | 0.25        | 0.50 |       |
| L      | .016     | .050 | 0.40        | 1.27 | 3     |
| N      | 8        |      | 8           |      | 6     |
| α      | 0°       | 8°   | 0°          | 8°   |       |
| ccc    | _        | .004 | _           | 0.10 |       |

## Notes:

- 1. Dimensioning and tolerancing per ANSI Y14.5M-1982.
- "D" and "E" do not include mold flash. Mold flash or protrusions shall not exceed .010 inch (0.25mm).
- 3. "L" is the length of terminal for soldering to a substrate.
- 4. Terminal numbers are shown for reference only.
- 5. "C" dimension does not include solder finish thickness.
- 6. Symbol "N" is the maximum number of terminals.