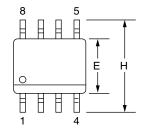

## 8-Lead Small Outline IC (SOIC) 0.150" Body Width

| Symbol | Inches   |      | Millimeters |      | Notes |
|--------|----------|------|-------------|------|-------|
|        | Min.     | Max. | Min.        | Max. | Notes |
| Α      | .053     | .069 | 1.35        | 1.75 |       |
| A1     | .004     | .010 | 0.10        | 0.25 |       |
| В      | .013     | .020 | 0.33        | 0.51 |       |
| С      | .0075    | .010 | 0.20        | 0.25 | 5     |
| D      | .189     | .197 | 4.80        | 5.00 | 2     |
| E      | .150     | .158 | 3.81        | 4.01 | 2     |
| е      | .050 BSC |      | 1.27 BSC    |      |       |
| Н      | .228     | .244 | 5.79        | 6.20 |       |
| h      | .010     | .020 | 0.25        | 0.50 |       |
| L      | .016     | .050 | 0.40        | 1.27 | 3     |
| N      | 8        |      | 8           |      | 6     |
| α      | 0°       | 8°   | 0°          | 8°   |       |
| ccc    | _        | .004 | _           | 0.10 |       |

## Notes:

- 1. Dimensioning and tolerancing per ANSI Y14.5M-1982.
- "D" and "E" do not include mold flash. Mold flash or protrusions shall not exceed .010 inch (0.25mm).
- 3. "L" is the length of terminal for soldering to a substrate.
- 4. Terminal numbers are shown for reference only.
- 5. "C" dimension does not include solder finish thickness.
- 6. Symbol "N" is the maximum number of terminals.