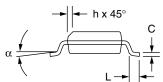

## 8-Lead Small Outline IC (SOIC) 0.150" Body Width

| Symbol | Inches   |      | Millimeters |      | Notes |
|--------|----------|------|-------------|------|-------|
|        | Min.     | Max. | Min.        | Max. | Notes |
| Α      | .053     | .069 | 1.35        | 1.75 |       |
| A1     | .004     | .010 | 0.10        | 0.25 |       |
| В      | .013     | .020 | 0.33        | 0.51 |       |
| С      | .0075    | .010 | 0.20        | 0.25 | 5     |
| D      | .189     | .197 | 4.80        | 5.00 | 2     |
| E      | .150     | .158 | 3.81        | 4.01 | 2     |
| е      | .050 BSC |      | 1.27 BSC    |      |       |
| Н      | .228     | .244 | 5.79        | 6.20 |       |
| h      | .010     | .020 | 0.25        | 0.50 |       |
| L      | .016     | .050 | 0.40        | 1.27 | 3     |
| N      | 8        |      | 8           |      | 6     |
| α      | 0°       | 8°   | 0°          | 8°   |       |
| ccc    | _        | .004 | _           | 0.10 |       |

## Notes:

- 1. Dimensioning and tolerancing per ANSI Y14.5M-1982.
- "D" and "E" do not include mold flash. Mold flash or protrusions shall not exceed .010 inch (0.25mm).
- 3. "L" is the length of terminal for soldering to a substrate.
- 4. Terminal numbers are shown for reference only.
- 5. "C" dimension does not include solder finish thickness.
- 6. Symbol "N" is the maximum number of terminals.