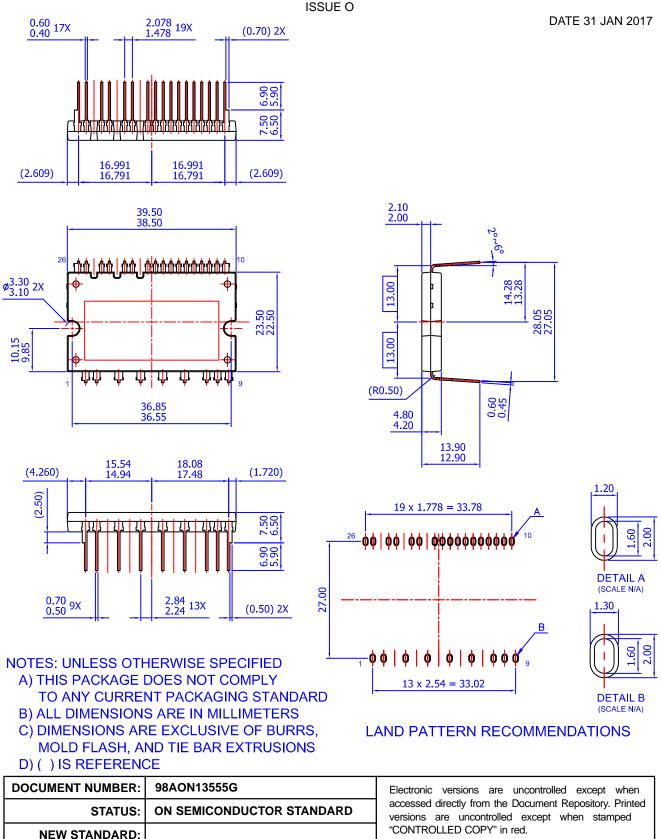

**DESCRIPTION:** 

PAGE 1 OF 2

SPMAA-C26 / 26LD, PDD STD CERAMIC TYPE, LONG LEAD DUAL FORM TYPE CASE MODFC

SPMAA-C26 / 26LD, PDD STD CERAMIC TYPE, LONG LEAD DUAL

**ON Semiconductor®** 

DOCUMENT NUMBER: 98AON13555G