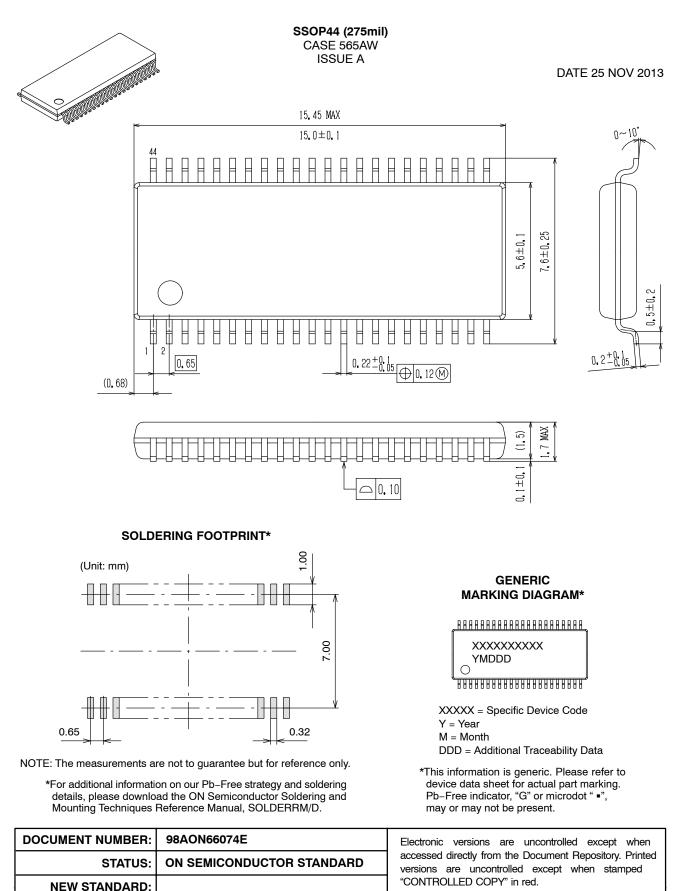

## MECHANICAL CASE OUTLINE PACKAGE DIMENSIONS

**DESCRIPTION:** 

SSOP44 (275MIL)

PAGE 1 OF 2

PAGE 2 OF 2

| ISSUE | REVISION                                                                                  | DATE        |
|-------|-------------------------------------------------------------------------------------------|-------------|
| 0     | RELEASED FOR PRODUCTION FROM SANYO ENACT# S-225 TO ON SEMICONDUCTOR. REQ. BY D. TRUHITTE. | 30 JAN 2012 |
| A     | ADDED MARKING AND SOLDER FOOTPRINT INFORMATION. REQ. BY D. TRUHITTE                       | 25 NOV 2013 |
|       |                                                                                           |             |
|       |                                                                                           |             |
|       |                                                                                           |             |
|       |                                                                                           |             |
|       |                                                                                           |             |
|       |                                                                                           |             |
|       |                                                                                           |             |
|       |                                                                                           |             |
|       |                                                                                           |             |
|       |                                                                                           |             |
|       |                                                                                           |             |
|       |                                                                                           |             |
|       |                                                                                           |             |
|       |                                                                                           |             |
|       |                                                                                           |             |
|       |                                                                                           |             |