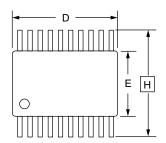

## 20-Lead TSSOP

| Symbol | Inches   |      | Millimeters |      | Netes |
|--------|----------|------|-------------|------|-------|
|        | Min.     | Max. | Min.        | Max. | Notes |
| Α      | _        | .047 | _           | 1.20 |       |
| A1     | .002     | .006 | 0.05        | 0.15 |       |
| A2     | .031     | .041 | 0.80        | 1.05 |       |
| В      | .007     | .012 | 0.19        | 0.30 | 5     |
| С      | .004     | .008 | 0.09        | 0.20 | 5     |
| D      | .252     | .260 | 6.40        | 6.60 | 2, 4  |
| Н      | .252 BSC |      | 6.4 BSC     |      |       |
| E      | .169     | .177 | 4.30        | 4.50 |       |
| е      | .026 BSC |      | 0.65 BSC    |      |       |
| L      | .018     | .029 | 0.45        | 0.75 | 3     |
| N      | 20       |      | 20          |      | 6     |
| α      | 0°       | 10°  | 0°          | 10°  |       |
| ccc    |          | .004 | _           | 0.10 |       |