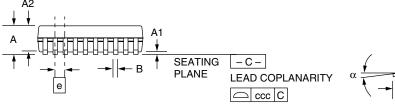

## 20-Lead TSSOP

| Symbol | Inches   |      | Millimeters |      | Netes |
|--------|----------|------|-------------|------|-------|
|        | Min.     | Max. | Min.        | Max. | Notes |
| Α      | _        | .047 | _           | 1.20 |       |
| A1     | .002     | .006 | 0.05        | 0.15 |       |
| A2     | .031     | .041 | 0.80        | 1.05 |       |
| В      | .007     | .012 | 0.19        | 0.30 | 5     |
| С      | .004     | .008 | 0.09        | 0.20 | 5     |
| D      | .252     | .260 | 6.40        | 6.60 | 2, 4  |
| Н      | .252 BSC |      | 6.4 BSC     |      |       |
| E      | .169     | .177 | 4.30        | 4.50 |       |
| е      | .026 BSC |      | 0.65 BSC    |      |       |
| L      | .018     | .029 | 0.45        | 0.75 | 3     |
| N      | 20       |      | 20          |      | 6     |
| α      | 0°       | 10°  | 0°          | 10°  |       |
| ccc    |          | .004 | _           | 0.10 |       |

## Notes:

- 1. Dimensioning and tolerancing per ANSI Y14.5M-1982.
- 2. "D" and "E1" do not include mold flash. Mold flash or protrusions shall not exceed .010 inch (0.25mm).
- 3. "L" is the length of terminal for soldering to a substrate.
- 4. Terminal numbers are shown for reference only.
- 5. "B" & "C" dimensions include solder finish thickness.
- 6. Symbol "N" is the maximum number of terminals.