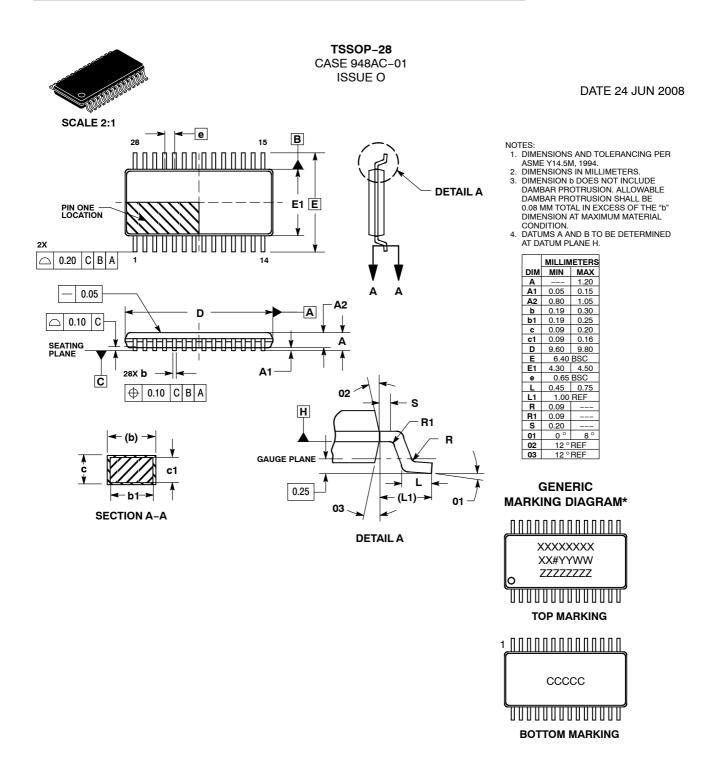

| DOCUMENT NUMBER: | 98AON30972E                           | Electronic versions are uncontrolle                                                                                                |             |
|------------------|---------------------------------------|------------------------------------------------------------------------------------------------------------------------------------|-------------|
| STATUS:          | ON SEMICONDUCTOR STANDARD             | accessed directly from the Document Repository. Printed versions are uncontrolled except when stamped<br>"CONTROLLED COPY" in red. |             |
| NEW STANDARD:    |                                       |                                                                                                                                    |             |
| DESCRIPTION:     | 28 LEAD TSSOP, 9.7X4.4 MM, 0.65 PITCH |                                                                                                                                    | PAGE 1 OF 2 |