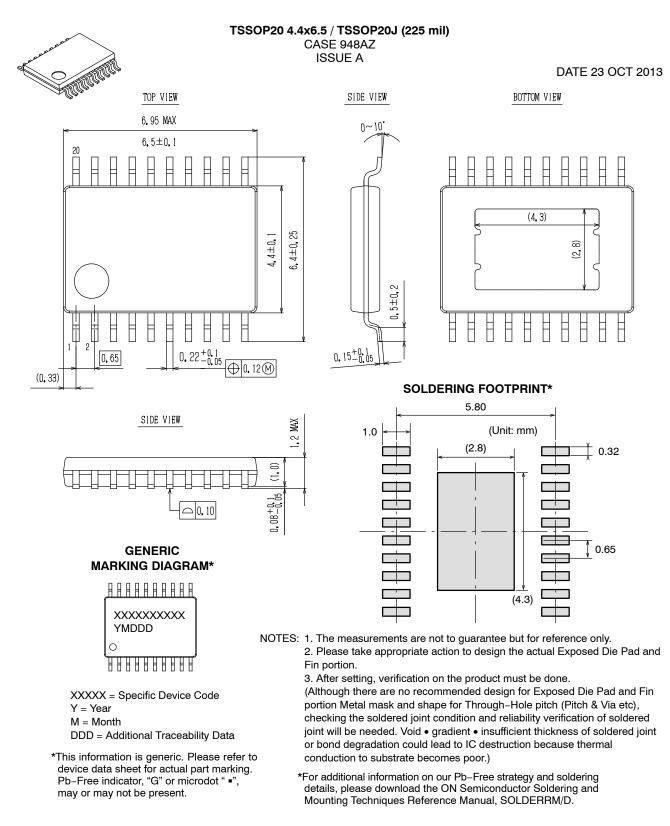

## MECHANICAL CASE OUTLINE PACKAGE DIMENSIONS

| DOCUMENT NUMBER: | 98AON67115E                         | Electronic versions are uncontrolle                                                                                                                                                                                                                                                                                                                                                                                                                                                                                                                                                                                                                                                                                                                                                                                                                                                                                                                                                                                                                                                                                                                                                                                                                                                                                                                                                                                                                                                                                                                                                                                                                                                                                                                                                                                                                                                                                                                                                                                                                                                                                            | Repository. Printed |
|------------------|-------------------------------------|--------------------------------------------------------------------------------------------------------------------------------------------------------------------------------------------------------------------------------------------------------------------------------------------------------------------------------------------------------------------------------------------------------------------------------------------------------------------------------------------------------------------------------------------------------------------------------------------------------------------------------------------------------------------------------------------------------------------------------------------------------------------------------------------------------------------------------------------------------------------------------------------------------------------------------------------------------------------------------------------------------------------------------------------------------------------------------------------------------------------------------------------------------------------------------------------------------------------------------------------------------------------------------------------------------------------------------------------------------------------------------------------------------------------------------------------------------------------------------------------------------------------------------------------------------------------------------------------------------------------------------------------------------------------------------------------------------------------------------------------------------------------------------------------------------------------------------------------------------------------------------------------------------------------------------------------------------------------------------------------------------------------------------------------------------------------------------------------------------------------------------|---------------------|
| STATUS:          | ON SEMICONDUCTOR STANDARD           | accessed directly from the Document Reversions are uncontrolled except whether the second sec |                     |
| NEW STANDARD:    |                                     | "CONTROLLED COPY" in red.                                                                                                                                                                                                                                                                                                                                                                                                                                                                                                                                                                                                                                                                                                                                                                                                                                                                                                                                                                                                                                                                                                                                                                                                                                                                                                                                                                                                                                                                                                                                                                                                                                                                                                                                                                                                                                                                                                                                                                                                                                                                                                      |                     |
| DESCRIPTION:     | TSSOP20 4.4X6.5 / TSSOP20J (225 MIL | )                                                                                                                                                                                                                                                                                                                                                                                                                                                                                                                                                                                                                                                                                                                                                                                                                                                                                                                                                                                                                                                                                                                                                                                                                                                                                                                                                                                                                                                                                                                                                                                                                                                                                                                                                                                                                                                                                                                                                                                                                                                                                                                              | PAGE 1 OF 2         |