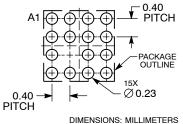

SCALE 4:1

\*For additional information on our Pb-Free strategy and soldering details, please download the ON Semiconductor Soldering and Mounting Techniques Reference Manual, SOLDERRM/D.

DATE 07 JUN 2012

NOTES: NOTES:
DIMENSIONING AND TOLERANCING PER ASME Y14.5M, 1994.
CONTROLLING DIMENSION: MILLIMETERS.
COPLANARITY APPLIES TO SPHERICAL CROWNS OF SOLDER BALLS.

| CROWNS OF SOLDER B |             |       |  |  |
|--------------------|-------------|-------|--|--|
|                    | MILLIMETERS |       |  |  |
| DIM                | MIN         | MAX   |  |  |
| Α                  | 0.47        | 0.53  |  |  |
| A1                 | 0.185       | 0.205 |  |  |
| A2                 | 0.305 REF   |       |  |  |
| b                  | 0.24        | 0.29  |  |  |
| D                  | 1.56 BSC    |       |  |  |
| E                  | 1.56 BSC    |       |  |  |
| е                  | 0.40 BSC    |       |  |  |