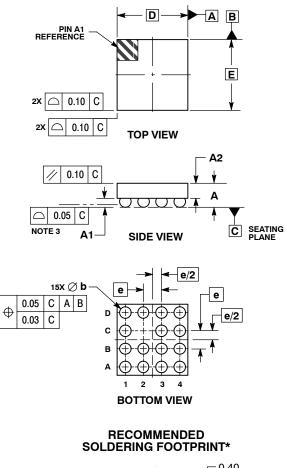

SCALE 4:1

\*For additional information on our Pb-Free strategy and soldering details, please download the ON Semiconductor Soldering and Mounting Techniques Reference Manual, SOLDERRM/D.

DATE 07 JUN 2012

NOTES: NOTES:
DIMENSIONING AND TOLERANCING PER ASME Y14.5M, 1994.
CONTROLLING DIMENSION: MILLIMETERS.
COPLANARITY APPLIES TO SPHERICAL CROWNS OF SOLDER BALLS.

| CROWNS OF SOLDER B |             |       |  |  |
|--------------------|-------------|-------|--|--|
|                    | MILLIMETERS |       |  |  |
| DIM                | MIN         | MAX   |  |  |
| Α                  | 0.47        | 0.53  |  |  |
| A1                 | 0.185       | 0.205 |  |  |
| A2                 | 0.305 REF   |       |  |  |
| b                  | 0.24        | 0.29  |  |  |
| D                  | 1.56 BSC    |       |  |  |
| E                  | 1.56 BSC    |       |  |  |
| е                  | 0.40 BSC    |       |  |  |