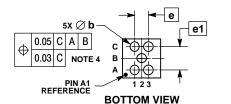

- NOTES:
  DIMENSIONING AND TOLERANCING PER ASME Y14.5M, 1994.
  CONTROLLING DIMENSION: MILLIMETERS.
  DATUM C, THE SEATING PLANE, IS DEFINED BY THE SPHERICAL CROWNS OF THE CONTACT BALLS.
  COPLANARITY APPLIES TO SPHERICAL CROWNS OF THE CONTACT BALLS.
  DIMENSION b IS MEASURED AT THE MAXIMUM CONTACT BALL DIAMETER PARALLEL TO DATUM C.
- CONTACT BALL DIAMETER PARALLEL TO DATUM C.

|     | MILLIMETERS |      |      |  |  |
|-----|-------------|------|------|--|--|
| DIM | MIN         | NOM  | MAX  |  |  |
| Α   |             |      | 0.39 |  |  |
| A1  | 0.10        | 0.12 | 0.14 |  |  |
| A2  | 0.23 REF    |      |      |  |  |
| b   | 0.14        | 0.16 | 0.18 |  |  |
| D   | 0.84        | 0.86 | 0.88 |  |  |
| E   | 0.82        | 0.84 | 0.86 |  |  |
| е   | 0.30 BSC    |      |      |  |  |
| e1  | 0.52 BSC    |      |      |  |  |