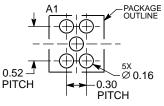

## RECOMMENDED SOLDERING FOOTPRINT\*

\*For additional information on our Pb-Free strategy and soldering details, please download the ON Semiconductor Soldering and Mounting Techniques Reference Manual, SOLDERRM/D.

|     | MILLIMETERS |      |      |  |  |
|-----|-------------|------|------|--|--|
| DIM | MIN         | NOM  | MAX  |  |  |
| Α   |             |      | 0.39 |  |  |
| A1  | 0.10        | 0.12 | 0.14 |  |  |
| A2  | 0.23 REF    |      |      |  |  |
| b   | 0.14        | 0.16 | 0.18 |  |  |
| D   | 0.84        | 0.86 | 0.88 |  |  |
| E   | 0.82        | 0.84 | 0.86 |  |  |
| е   | 0.30 BSC    |      |      |  |  |
| e1  | 0.52 BSC    |      |      |  |  |