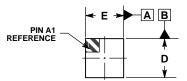

- NOTES:
  DIMENSIONING AND TOLERANCING PER ASME Y14.5M, 1994.
  CONTROLLING DIMENSION: MILLIMETERS.
  DATUM C, THE SEATING PLANE, IS DEFINED BY THE SPHERICAL CROWNS OF THE CONTACT BALLS.
  COPLANARITY APPLIES TO SPHERICAL CROWNS OF THE CONTACT BALLS.
  DIMENSION b IS MEASURED AT THE MAXIMUM CONTACT BALL DIAMETER PARALLEL TO DATUM C.
- CONTACT BALL DIAMETER PARALLEL TO DATUM C.

|     | MILLIMETERS |      |      |  |  |
|-----|-------------|------|------|--|--|
| DIM | MIN         | NOM  | MAX  |  |  |
| Α   |             |      | 0.39 |  |  |
| A1  | 0.10        | 0.12 | 0.14 |  |  |
| A2  | 0.23 REF    |      |      |  |  |
| b   | 0.14        | 0.16 | 0.18 |  |  |
| D   | 0.84        | 0.86 | 0.88 |  |  |
| E   | 0.82        | 0.84 | 0.86 |  |  |
| е   | 0.30 BSC    |      |      |  |  |
| e1  | 0.52 BSC    |      |      |  |  |