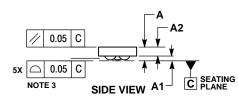

- NOTES:
  DIMENSIONING AND TOLERANCING PER ASME Y14.5M, 1994.
  CONTROLLING DIMENSION: MILLIMETERS.
  DATUM C, THE SEATING PLANE, IS DEFINED BY THE SPHERICAL CROWNS OF THE CONTACT BALLS.
  COPLANARITY APPLIES TO SPHERICAL CROWNS OF THE CONTACT BALLS.
  DIMENSION b IS MEASURED AT THE MAXIMUM CONTACT BALL DIAMETER PARALLEL TO DATUM C.
- CONTACT BALL DIAMETER PARALLEL TO DATUM C.

|     | MILLIMETERS |      |      |  |  |
|-----|-------------|------|------|--|--|
| DIM | MIN         | NOM  | MAX  |  |  |
| Α   |             |      | 0.39 |  |  |
| A1  | 0.10        | 0.12 | 0.14 |  |  |
| A2  | 0.23 REF    |      |      |  |  |
| b   | 0.14        | 0.16 | 0.18 |  |  |
| D   | 0.84        | 0.86 | 0.88 |  |  |
| E   | 0.82        | 0.84 | 0.86 |  |  |
| е   | 0.30 BSC    |      |      |  |  |
| e1  | 0.52 BSC    |      |      |  |  |