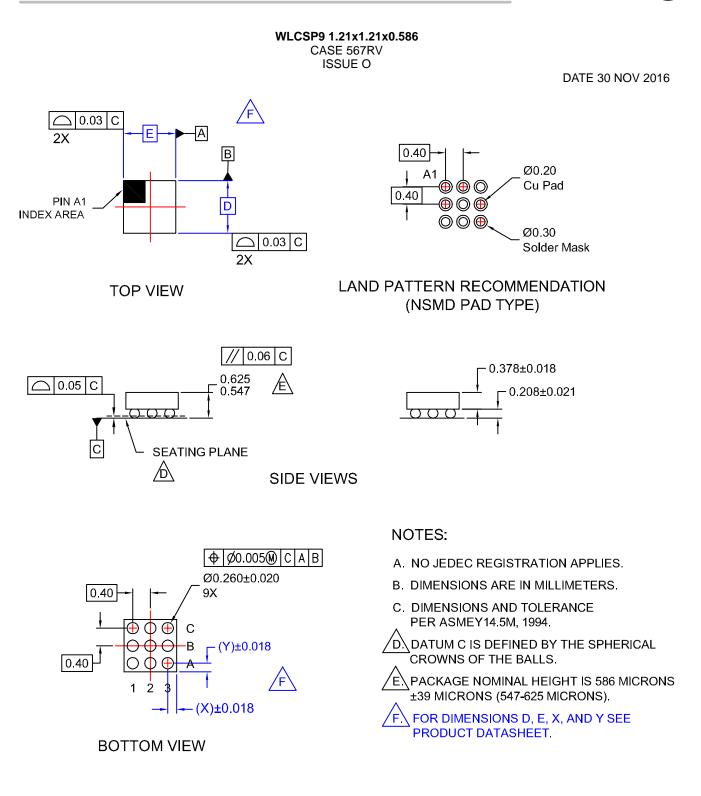

| DOCUMENT NUMBER: | 98AON16588G               | Electronic versions are uncontrolle<br>accessed directly from the Document<br>versions are uncontrolled except | Repository. Printed |
|------------------|---------------------------|----------------------------------------------------------------------------------------------------------------|---------------------|
| STATUS:          | ON SEMICONDUCTOR STANDARD |                                                                                                                |                     |
| NEW STANDARD:    |                           | "CONTROLLED COPY" in red.                                                                                      |                     |
| DESCRIPTION:     | WLCSP9 1.21x1.21x0.586    | F